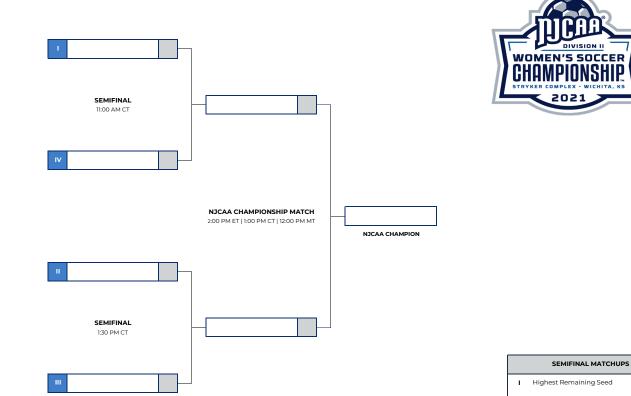

## WOMEN'S SOCCER CHAMPIONSHIP

NOVEMBER 15-20, 2021 | STRYKER COMPLEX | WICHITA, KS

| POOL PLAY                        | SEMIFINALS          | FINALS                |
|----------------------------------|---------------------|-----------------------|
| Monday-Wednesday, November 15-17 | Friday, November 19 | Saturday, November 20 |

- II 2nd Highest Remaining Seed
- III 3rd Highest Remaining Seed
- IV Lowest Remaining Seed