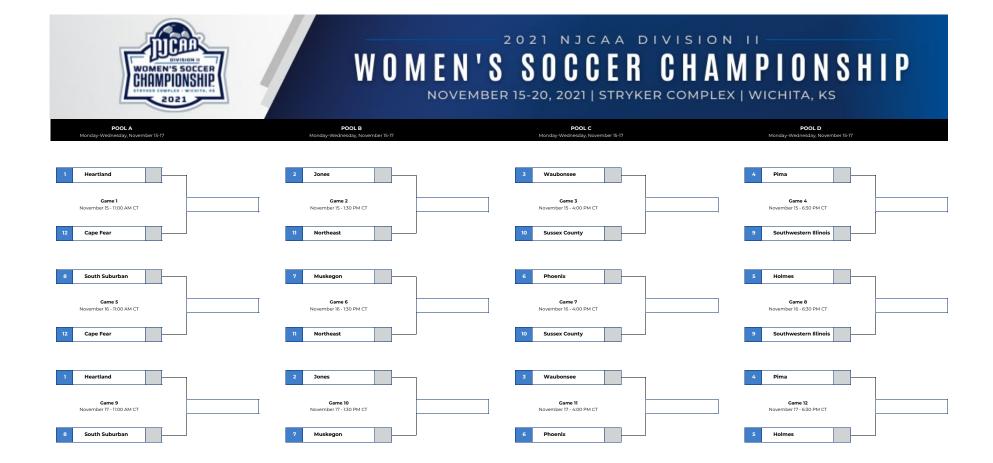

## WOMEN'S SOCCER CHAMPIONSHIP

NOVEMBER 15-20, 2021 | STRYKER COMPLEX | WICHITA, KS

| POOL PLAY                        | SEMIFINALS          | FINALS                |
|----------------------------------|---------------------|-----------------------|
| Monday-Wednesday, November 15-17 | Friday, November 19 | Saturday, November 20 |

| POOL A     |                |     |        |  |
|------------|----------------|-----|--------|--|
| SEED       | TEAM           | +/- | POINTS |  |
| #1         | Heartland      | 0   | 0      |  |
| #8         | South Suburban | 0   | 0      |  |
| <b>#12</b> | Cape Fear      | 0   | 0      |  |

| POOL B |           |     |        |
|--------|-----------|-----|--------|
| SEED   | TEAM      | +/- | POINTS |
| #2     | Jones     | 0   | 0      |
| #7     | Muskegon  | 0   | 0      |
| #11    | Northeast | 0   | 0      |

|      | POOL C        |     |        |  |  |
|------|---------------|-----|--------|--|--|
| SEED | TEAM          | +/- | POINTS |  |  |
| #3   | Waubonsee     | o   | 0      |  |  |
| #6   | Phoenix       | 0   | 0      |  |  |
| #10  | Sussex County | 0   | 0      |  |  |

|      | POOL D                |     |        |
|------|-----------------------|-----|--------|
| SEED | TEAM                  | +/- | POINTS |
| #4   | Pima                  | 0   | 0      |
| #5   | Holmes                | 0   | 0      |
| #9   | Southwestern Illinois | 0   | 0      |